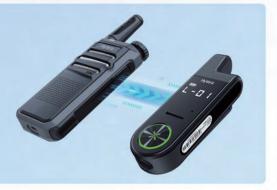

Tiny. Mighty.























## **Application Scenarios**









Restaurant cafe Bookstore Beauty Salon

## **Specifications**

| Model                                         | S1-Mini                                  |
|-----------------------------------------------|------------------------------------------|
| Frequency Range                               | 400-440 MHz, 430-470 MHz                 |
| Analog/Digital                                | Analog                                   |
| Channel Capacity                              | 16                                       |
| Zone Capacity                                 | 1                                        |
| Operating Voltage                             | 3.8V (Rated)                             |
| Battery