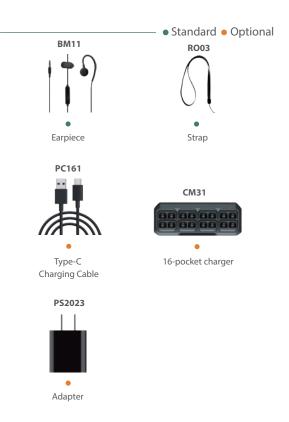

| BLE (only data) 5.0                      |

| Receiver                 |        |
|--------------------------|--------|
| Sensitivity              | 0.14µV |
| Rated Audio Power Output | 0.5W   |

| Transmitter      |                              |
|------------------|------------------------------|
| Power Output     | 400-440 MHz, 430-470 MHz: 1W |
| Audio Response   | +1 to -3dB                   |
| Audio Distortion | ≤3%                          |

| Environment           |                              |
|-----------------------|------------------------------|
| Operating Temperature | -10°C~ +55°C                 |
| Storage Temperature   | -30°C ∼ +70°C                |
| ESD                   | ±4kV (Contact)<br>±8kV (Air) |

## **Accessories**







## **Hytera Communications Canada**

**Address:** Unit 11, 100 Leek Crescent, Richmond Hill, ON L4B 3E6

**Tel:** 905 305 7545

https://www.hytera.ca info@hytera.ca

Hytera retains right to change the product design and specification. Should any printing mistake occur, Hytera doesn't bear relevant responsibility. Little difference between real product and product indicated by printing materials will occur by printing reason.

**H**プア、Hytera are registered trademarks of Hytera Communications Canada ©2024 Hytera Communications Canada. All Rights Reserved.