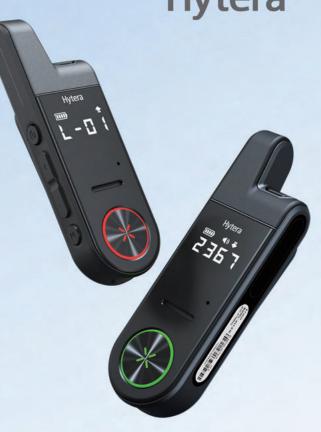

Tiny. Mighty.

## **Specifications**

| Model                                         | S1-Mini                                  |
|-----------------------------------------------|------------------------------------------|
| Frequency Range                               | 400-440 MHz, 430-470 MHz                 |
| Analog/Digital                                | Analog                                   |
| Channel Capacity                              | 16                                       |
| Zone Capacity                                 | 1                                        |
| Operating Voltage                             | 3.8V (Rated)                             |
| Battery                                       | 750mAh Li-Polymer (Built-in)             |
| Battery Life<br>(5/5/90 Duty Cycle, TX Power) | With earpiece: 16 hrs (1W)/18 hrs (0.5W) |
| Dimensions (HxWxD)                            | 99*30*16mm(without belt clip)            |
| Weight<br>(With battery and antenna)          | 48 g                                     |
| Display                                       | 0.88 inch                                |
| ВТ                                            | BLE (only data) 5.0                      |