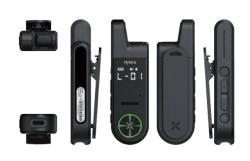

## **Specifications**

| Model                                         | S1-Mini                                  |
|-----------------------------------------------|------------------------------------------|
| Frequency Range                               | 400-440 MHz, 430-470 MHz                 |
| Analog/Digital                                | Analog                                   |
| Channel Capacity                              | 16                                       |
| Zone Capacity                                 | 1                                        |
| Operating Voltage                             | 3.8V (Rated)                             |
| Battery                                       | 750mAh Li-Polymer (Built-in)             |
| Battery Life<br>(5/5/90 Duty Cycle, TX Power) | With earpiece: 16 hrs (1W)/18 hrs (0.5W) |
| Dimensions (HxWxD)                            | 99*30*16mm(without belt clip)            |
| Weight<br>(With battery and antenna)          | 48 g                                     |
| Display                                       | 0.88 inch                                |
| ВТ                                            | BLE (only data) 5.0                      |