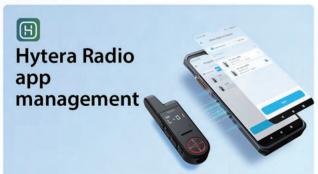

Tiny. Mighty.























## **Application Scenarios**









Restaurant cafe Bookstore Beauty Salon

## **Specifications**

| Model                                         | S1-Mini                                  |
|-----------------------------------------------|------------------------------------------|
| Frequency Range                               | 400-440 MHz, 430-470 MHz                 |
| Analog/Digital                                | Analog                                   |
| Channel Capacity                              | 16                                       |
| Zone Capacity                                 | 1                                        |
| Operating Voltage                             | 3.8V (Rated)                             |
| Battery