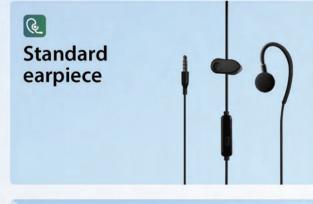

Tiny. Mighty.























## **Application Scenarios**









Restaurant cafe Bookstore Beauty Salon

## **Specifications**

| Model                                         | S1-Mini                                  |
|-----------------------------------------------|------------------------------------------|
| Frequency Range                               | 400-440 MHz, 430-470 MHz                 |
| Analog/Digital                                | Analog                                   |
| Channel Capacity                              | 16                                       |
| Zone Capacity                                 | 1                                        |
| Operating Voltage                             | 3.8V (Rated)                             |
| Battery