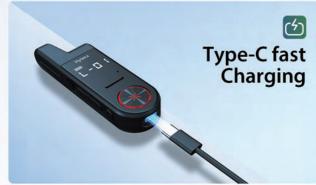

Tiny. Mighty.























## **Application Scenarios**









Restaurant cafe Bookstore Beauty Salon

## **Specifications**

| Model                                         | S1-Mini                                  |
|-----------------------------------------------|------------------------------------------|
| Frequency Range                               | 400-440 MHz, 430-470 MHz                 |
| Analog/Digital                                | Analog                                   |
| Channel Capacity                              | 16                                       |
| Zone Capacity                                 | 1                                        |
| Operating Voltage                             | 3.8V (Rated)                             |
| Battery